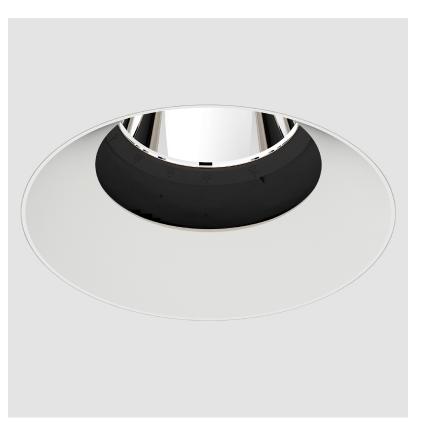

## **BIONIQ ROUND SEMI ADJUSTABLE TRIMLESS**

#### GENERAL Series: Bionia

| Series: Bioniq                                                                                            |
|-----------------------------------------------------------------------------------------------------------|
| Subseries: Bioniq Round Semi Adjustable                                                                   |
| Brand: Prolicht                                                                                           |
| Division: Architectural                                                                                   |
| Mounting Type: Trimless                                                                                   |
| Mounting Location: Ceiling                                                                                |
| Subcategory: Downlight                                                                                    |
| PHYSICAL                                                                                                  |
| Shape: Round                                                                                              |
| Diameter (mm): 107                                                                                        |
| Diameter (in): $4\frac{3}{16}$                                                                            |
| Height (mm): 112                                                                                          |
| Height (in): $4\frac{7}{16}$                                                                              |
| Ceiling Thickness (mm): 10 / 12.5 / 15 / 25                                                               |
| Ceiling Thickness (in): 3/8 or 1/2 or 9/16 or 1                                                           |
| Min. Recessing Depth (mm): 130                                                                            |
| Min. Recessing Depth (in): $5\frac{1}{8}$                                                                 |
| Light Distribution: Adjustable / Downlight                                                                |
| Weight (kg): 0.624                                                                                        |
| Weight (lbs): 1.38                                                                                        |
| Fixture Finish: SSR / BKV / CWI / CRY / HAB / UFT / ITA / RUA / FTG / MYG /                               |
| LOD / PUS / FRO / FUP / KIA / POP / BLS / SPG / MEY / GOH / GUM / CHC / COM / ABZ / JAG / OBR / MOS / ROR |
| Fixture Material: Aluminum Die Cast                                                                       |
| Cut-out Measurements: 🛛 111mm / 4 3/8"                                                                    |
| Upon Request: Unique Ceiling Thickness                                                                    |
| ELECTRICAL                                                                                                |
| Lamp Type: LED (Zhaga Standard)                                                                           |
| Input Wattage (W): 13.2 / 16.5                                                                            |
| Total Output Wattage (W): 12.1 / 14.7                                                                     |
| Dimming: Tri-Mode (Non-Dimming and Phase Dimming (120Vac only) and 0-10V Dimming)                         |
| Driver Included: No                                                                                       |
| Driver Location: Recessed Housing                                                                         |
| Driver Type: Constant Current - Universal                                                                 |
| Driver Class: Class 2                                                                                     |
| Housing: See components                                                                                   |
| Input Voltage (V): 120 - 277                                                                              |
| Constant Current (MA): 350                                                                                |
| LED                                                                                                       |
| Number of LEDs: 1                                                                                         |
|                                                                                                           |