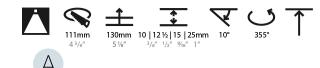

#### GENERAL Series: Bionia

| Series: Bioniq                                                                                            |
|-----------------------------------------------------------------------------------------------------------|
| Subseries: Bioniq Round Semi Adjustable                                                                   |
| Brand: Prolicht                                                                                           |
| Division: Architectural                                                                                   |
| Mounting Type: Trimless                                                                                   |
| Mounting Location: Ceiling                                                                                |
| Subcategory: Downlight                                                                                    |
| PHYSICAL                                                                                                  |
| Shape: Round                                                                                              |
| Diameter (mm): 107                                                                                        |
| Diameter (in): $4\frac{3}{16}$                                                                            |
| Height (mm): 112                                                                                          |
| Height (in): $4\frac{7}{16}$                                                                              |
| Ceiling Thickness (mm): 10 / 12.5 / 15 / 25                                                               |
| Ceiling Thickness (in): 3/8 or 1/2 or 9/16 or 1                                                           |
| Min. Recessing Depth (mm): 130                                                                            |
| Min. Recessing Depth (in): $5\frac{1}{8}$                                                                 |
| Light Distribution: Adjustable / Downlight                                                                |
| Weight (kg): 0.624                                                                                        |
| Weight (lbs): 1.38                                                                                        |
| Fixture Finish: SSR / BKV / CWI / CRY / HAB / UFT / ITA / RUA / FTG / MYG /                               |
| LOD / PUS / FRO / FUP / KIA / POP / BLS / SPG / MEY / GOH / GUM / CHC / COM / ABZ / JAG / OBR / MOS / ROR |
| Fixture Material: Aluminum Die Cast                                                                       |
| Cut-out Measurements: 🛛 111mm / 4 3/8"                                                                    |
| Upon Request: Unique Ceiling Thickness                                                                    |
| ELECTRICAL                                                                                                |
| Lamp Type: LED (Zhaga Standard)                                                                           |
| Input Wattage (W): 13.2 / 16.5                                                                            |
| Total Output Wattage (W): 12.1 / 14.7                                                                     |
| Dimming: Tri-Mode (Non-Dimming and Phase Dimming (120Vac only) and 0-10V Dimming)                         |
| Driver Included: No                                                                                       |
| Driver Location: Recessed Housing                                                                         |
| Driver Type: Constant Current - Universal                                                                 |
| Driver Class: Class 2                                                                                     |
| Housing: See components                                                                                   |
| Input Voltage (V): 120 - 277                                                                              |
| Constant Current (MA): 350                                                                                |
| LED                                                                                                       |
| Number of LEDs: 1                                                                                         |
|                                                                                                           |

| Adjustability: Rotational 355°; Tilt 10° |  |
|------------------------------------------|--|
| Upon Request: Special Beam Angles        |  |

RATINGS AND CERTIFICATIONS Zaneen Group Inc. © 2024, J 1800-388-3382, F 416-247-9319, www.zaneen.com Certified By: Certified for North American Standards Available for International specifications by adding 'INT' at the end of the existing Model #. For assistance on 'custom' specifications, contact zteam@zaneen.com. IParating Mathematications and the end of the existing Model #. For assistance on 'custom' specifications, contact zteam@zaneen.com.

### OPTICAL

Reflector°: 10 Adjustability: Rotational 355°; Tilt 10°