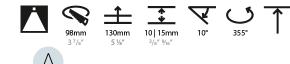

#### GENERAL Series: Bionia

| Series: Bioniq                                                                                            |
|-----------------------------------------------------------------------------------------------------------|
| Subseries: Bioniq Round Semi Adjustable                                                                   |
| Brand: Prolicht                                                                                           |
| Division: Architectural                                                                                   |
| Mounting Type: Trimless                                                                                   |
| Mounting Location: Ceiling                                                                                |
| Subcategory: Downlight                                                                                    |
| PHYSICAL                                                                                                  |
| Shape: Round                                                                                              |
| Diameter (mm): 107                                                                                        |
| Diameter (in): $4\frac{3}{16}$                                                                            |
| Height (mm): 112                                                                                          |
| Height (in): $4\frac{7}{16}$                                                                              |
| Ceiling Thickness (mm): 10 / 12.5 / 15 / 25                                                               |
| Ceiling Thickness (in): 3/8 or 1/2 or 9/16 or 1                                                           |
| Min. Recessing Depth (mm): 130                                                                            |
| Min. Recessing Depth (in): $5\frac{1}{8}$                                                                 |
| Light Distribution: Adjustable / Downlight                                                                |
| Weight (kg): 0.624                                                                                        |
| Weight (lbs): 1.38                                                                                        |
| Fixture Finish: SSR / BKV / CWI / CRY / HAB / UFT / ITA / RUA / FTG / MYG /                               |
| LOD / PUS / FRO / FUP / KIA / POP / BLS / SPG / MEY / GOH / GUM / CHC / COM / ABZ / JAG / OBR / MOS / ROR |
| Fixture Material: Aluminum Die Cast                                                                       |
| Cut-out Measurements: 🛛 111mm / 4 3/8"                                                                    |
| Upon Request: Unique Ceiling Thickness                                                                    |
| ELECTRICAL                                                                                                |
| Lamp Type: LED (Zhaga Standard)                                                                           |
| Input Wattage (W): 13.2 / 16.5                                                                            |
| Total Output Wattage (W): 12.1 / 14.7                                                                     |
| Dimming: Tri-Mode (Non-Dimming and Phase Dimming (120Vac only) and 0-10V Dimming)                         |
| Driver Included: No                                                                                       |
| Driver Location: Recessed Housing                                                                         |
| Driver Type: Constant Current - Universal                                                                 |
| Driver Class: Class 2                                                                                     |
| Housing: See components                                                                                   |
| Input Voltage (V): 120 - 277                                                                              |
| Constant Current (MA): 350                                                                                |
| LED                                                                                                       |
| Number of LEDs: 1                                                                                         |
|                                                                                                           |

| Adjustability: Rotational 355°; Tilt 10° |  |
|------------------------------------------|--|
| Upon Request: Special Beam Angles        |  |

RATINGS AND CERTIFICATIONS Zaneen Group Inc. © 2024, J 1800-388-3382, F 416-247-9319, www.zaneen.com Certified By: Certified for North American Standards Available for International specifications by adding 'INT' at the end of the existing Model #. For assistance on 'custom' specifications, contact zteam@zaneen.com. IParating Mathematications and the end of the existing Model #. For assistance on 'custom' specifications, contact zteam@zaneen.com.

### OPTICAL

Reflector°: 10 Adjustability: Rotational 355°; Tilt 10°