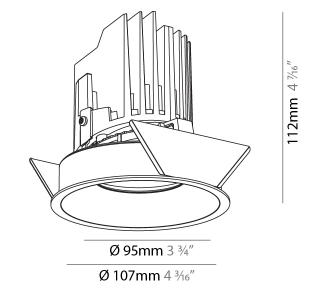

#### GENERAL Series: Bionia

| Series: Bioniq                                                                                            |
|-----------------------------------------------------------------------------------------------------------|
| Subseries: Bioniq Round Semi Adjustable                                                                   |
| Brand: Prolicht                                                                                           |
| Division: Architectural                                                                                   |
| Mounting Type: Trimless                                                                                   |
| Mounting Location: Ceiling                                                                                |
| Subcategory: Downlight                                                                                    |
| PHYSICAL                                                                                                  |
| Shape: Round                                                                                              |
| Diameter (mm): 107                                                                                        |
| Diameter (in): $4\frac{3}{16}$                                                                            |
| Height (mm): 112                                                                                          |
| Height (in): $4\frac{7}{16}$                                                                              |
| Ceiling Thickness (mm): 10 / 12.5 / 15 / 25                                                               |
| Ceiling Thickness (in): 3/8 or 1/2 or 9/16 or 1                                                           |
| Min. Recessing Depth (mm): 130                                                                            |
| Min. Recessing Depth (in): $5\frac{1}{8}$                                                                 |
| Light Distribution: Adjustable / Downlight                                                                |
| Weight (kg): 0.624                                                                                        |
| Weight (lbs): 1.38                                                                                        |
| Fixture Finish: SSR / BKV / CWI / CRY / HAB / UFT / ITA / RUA / FTG / MYG /                               |
| LOD / PUS / FRO / FUP / KIA / POP / BLS / SPG / MEY / GOH / GUM / CHC / COM / ABZ / JAG / OBR / MOS / ROR |
| Fixture Material: Aluminum Die Cast                                                                       |
| Cut-out Measurements: 🛛 111mm / 4 3/8"                                                                    |
| Upon Request: Unique Ceiling Thickness                                                                    |
| ELECTRICAL                                                                                                |
| Lamp Type: LED (Zhaga Standard)                                                                           |
| Input Wattage (W): 13.2 / 16.5                                                                            |
| Total Output Wattage (W): 12.1 / 14.7                                                                     |
| Dimming: Tri-Mode (Non-Dimming and Phase Dimming (120Vac only) and 0-10V Dimming)                         |
| Driver Included: No                                                                                       |
| Driver Location: Recessed Housing                                                                         |
| Driver Type: Constant Current - Universal                                                                 |
| Driver Class: Class 2                                                                                     |
| Housing: See components                                                                                   |
| Input Voltage (V): 120 - 277                                                                              |
| Constant Current (MA): 350                                                                                |
| LED                                                                                                       |
| Number of LEDs: 1                                                                                         |
|                                                                                                           |

| PROJECT   |  |  |  |
|-----------|--|--|--|
| TYPE      |  |  |  |
| SPECIFIER |  |  |  |
| QUANTITY  |  |  |  |
| DATE      |  |  |  |
|           |  |  |  |

Ø 107mm 4 3/16"

Page 1/6

**BIONIQ ROUND SEMI ADJUSTABLE TRIMLESS** 