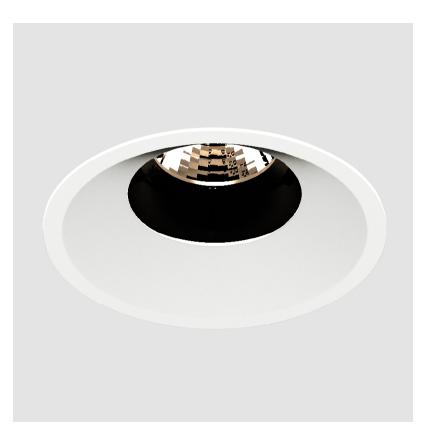

## **BIONIQ ROUND SEMI ADJUSTABLE TRIMLESS**

#### GENERAL Series: Bionia

| Series: Bioniq                                                                                            |
|-----------------------------------------------------------------------------------------------------------|
| Subseries: Bioniq Round Semi Adjustable                                                                   |
| Brand: Prolicht                                                                                           |
| Division: Architectural                                                                                   |
| Mounting Type: Trimless                                                                                   |
| Mounting Location: Ceiling                                                                                |
| Subcategory: Downlight                                                                                    |
| PHYSICAL                                                                                                  |
| Shape: Round                                                                                              |
| Diameter (mm): 107                                                                                        |
| Diameter (in): $4\frac{3}{16}$                                                                            |
| Height (mm): 112                                                                                          |
| Height (in): $4\frac{7}{16}$                                                                              |
| Ceiling Thickness (mm): 10 / 12.5 / 15 / 25                                                               |
| Ceiling Thickness (in): 3/8 or 1/2 or 9/16 or 1                                                           |
| Min. Recessing Depth (mm): 130                                                                            |
| Min. Recessing Depth (in): $5\frac{1}{8}$                                                                 |
| Light Distribution: Adjustable / Downlight                                                                |
| Weight (kg): 0.624                                                                                        |
| Weight (lbs): 1.38                                                                                        |
| Fixture Finish: SSR / BKV / CWI / CRY / HAB / UFT / ITA / RUA / FTG / MYG /                               |
| LOD / PUS / FRO / FUP / KIA / POP / BLS / SPG / MEY / GOH / GUM / CHC / COM / ABZ / JAG / OBR / MOS / ROR |
| Fixture Material: Aluminum Die Cast                                                                       |
| Cut-out Measurements: 🛛 111mm / 4 3/8"                                                                    |
| Upon Request: Unique Ceiling Thickness                                                                    |
| ELECTRICAL                                                                                                |
| Lamp Type: LED (Zhaga Standard)                                                                           |
| Input Wattage (W): 13.2 / 16.5                                                                            |
| Total Output Wattage (W): 12.1 / 14.7                                                                     |
| Dimming: Tri-Mode (Non-Dimming and Phase Dimming (120Vac only) and 0-10V Dimming)                         |
| Driver Included: No                                                                                       |
| Driver Location: Recessed Housing                                                                         |
| Driver Type: Constant Current - Universal                                                                 |
| Driver Class: Class 2                                                                                     |
| Housing: See components                                                                                   |
| Input Voltage (V): 120 - 277                                                                              |
| Constant Current (MA): 350                                                                                |
| LED                                                                                                       |
| Number of LEDs: 1                                                                                         |
|                                                                                                           |