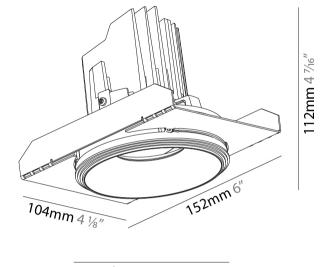

#### GENERAL Series: Bionia

| Series: Bioniq                                                                                            |
|-----------------------------------------------------------------------------------------------------------|
| Subseries: Bioniq Round Semi Adjustable                                                                   |
| Brand: Prolicht                                                                                           |
| Division: Architectural                                                                                   |
| Mounting Type: Trimless                                                                                   |
| Mounting Location: Ceiling                                                                                |
| Subcategory: Downlight                                                                                    |
| PHYSICAL                                                                                                  |
| Shape: Round                                                                                              |
| Diameter (mm): 107                                                                                        |
| Diameter (in): $4\frac{3}{16}$                                                                            |
| Height (mm): 112                                                                                          |
| Height (in): $4\frac{7}{16}$                                                                              |
| Ceiling Thickness (mm): 10 / 12.5 / 15 / 25                                                               |
| Ceiling Thickness (in): 3/8 or 1/2 or 9/16 or 1                                                           |
| Min. Recessing Depth (mm): 130                                                                            |
| Min. Recessing Depth (in): $5\frac{1}{8}$                                                                 |
| Light Distribution: Adjustable / Downlight                                                                |
| Weight (kg): 0.624                                                                                        |
| Weight (lbs): 1.38                                                                                        |
| Fixture Finish: SSR / BKV / CWI / CRY / HAB / UFT / ITA / RUA / FTG / MYG /                               |
| LOD / PUS / FRO / FUP / KIA / POP / BLS / SPG / MEY / GOH / GUM / CHC / COM / ABZ / JAG / OBR / MOS / ROR |
| Fixture Material: Aluminum Die Cast                                                                       |
| Cut-out Measurements: 🛛 111mm / 4 3/8"                                                                    |
| Upon Request: Unique Ceiling Thickness                                                                    |
| ELECTRICAL                                                                                                |
| Lamp Type: LED (Zhaga Standard)                                                                           |
| Input Wattage (W): 13.2 / 16.5                                                                            |
| Total Output Wattage (W): 12.1 / 14.7                                                                     |
| Dimming: Tri-Mode (Non-Dimming and Phase Dimming (120Vac only) and 0-10V Dimming)                         |
| Driver Included: No                                                                                       |
| Driver Location: Recessed Housing                                                                         |
| Driver Type: Constant Current - Universal                                                                 |
| Driver Class: Class 2                                                                                     |
| Housing: See components                                                                                   |
| Input Voltage (V): 120 - 277                                                                              |
| Constant Current (MA): 350                                                                                |
| LED                                                                                                       |
| Number of LEDs: 1                                                                                         |
|                                                                                                           |

### GENERAL

| CENERALE CONTRACTOR OF CONTRAC |
|--------------------------------------------------------------------------------------------------------------------------------------------------------------------------------------------------------------------------------------------------------------------------------------------------------------------------------------------------------------------------------------------------------------------------------------------------------------------------------------------------------------------------------------------------------------------------------------------------------------------------------------------------------------------------------------------------------------------------------------------------------------------------------------------------------------------------------------------------------------------------------------------------------------------------------------------------------------------------------------------------------------------------------------------------------------------------------------------------------------------------------------------------------------------------------------------------------------------------------------------------------------------------------------------------------------------------------------------------------------------------------------------------------------------------------------------------------------------------------------------------------------------------------------------------------------------------------------------------------------------------------------------------------------------------------------------------------------------------------------------------------------------------------------------------------------------------------------------------------------------------------------------------------------------------------------------------------------------------------------------------------------------------------------------------------------------------------------------------------------------------------|
| Series: Bioniq                                                                                                                                                                                                                                                                                                                                                                                                                                                                                                                                                                                                                                                                                                                                                                                                                                                                                                                                                                                                                                                                                                                                                                                                                                                                                                                                                                                                                                                                                                                                                                                                                                                                                                                                                                                                                                                                                                                                                                                                                                                                                                                 |
| Subseries: Bioniq Round Semi Adjustable                                                                                                                                                                                                                                                                                                                                                                                                                                                                                                                                                                                                                                                                                                                                                                                                                                                                                                                                                                                                                                                                                                                                                                                                                                                                                                                                                                                                                                                                                                                                                                                                                                                                                                                                                                                                                                                                                                                                                                                                                                                                                        |
| Brand: Prolicht                                                                                                                                                                                                                                                                                                                                                                                                                                                                                                                                                                                                                                                                                                                                                                                                                                                                                                                                                                                                                                                                                                                                                                                                                                                                                                                                                                                                                                                                                                                                                                                                                                                                                                                                                                                                                                                                                                                                                                                                                                                                                                                |
| Division: Architectural                                                                                                                                                                                                                                                                                                                                                                                                                                                                                                                                                                                                                                                                                                                                                                                                                                                                                                                                                                                                                                                                                                                                                                                                                                                                                                                                                                                                                                                                                                                                                                                                                                                                                                                                                                                                                                                                                                                                                                                                                                                                                                        |
| Mounting Type: Recessed                                                                                                                                                                                                                                                                                                                                                                                                                                                                                                                                                                                                                                                                                                                                                                                                                                                                                                                                                                                                                                                                                                                                                                                                                                                                                                                                                                                                                                                                                                                                                                                                                                                                                                                                                                                                                                                                                                                                                                                                                                                                                                        |
| Mounting Location: Ceiling                                                                                                                                                                                                                                                                                                                                                                                                                                                                                                                                                                                                                                                                                                                                                                                                                                                                                                                                                                                                                                                                                                                                                                                                                                                                                                                                                                                                                                                                                                                                                                                                                                                                                                                                                                                                                                                                                                                                                                                                                                                                                                     |
| Subcategory: Downlight                                                                                                                                                                                                                                                                                                                                                                                                                                                                                                                                                                                                                                                                                                                                                                                                                                                                                                                                                                                                                                                                                                                                                                                                                                                                                                                                                                                                                                                                                                                                                                                                                                                                                                                                                                                                                                                                                                                                                                                                                                                                                                         |
| PHYSICAL                                                                                                                                                                                                                                                                                                                                                                                                                                                                                                                                                                                                                                                                                                                                                                                                                                                                                                                                                                                                                                                                                                                                                                                                                                                                                                                                                                                                                                                                                                                                                                                                                                                                                                                                                                                                                                                                                                                                                                                                                                                                                                                       |
| Shape: Round                                                                                                                                                                                                                                                                                                                                                                                                                                                                                                                                                                                                                                                                                                                                                                                                                                                                                                                                                                                                                                                                                                                                                                                                                                                                                                                                                                                                                                                                                                                                                                                                                                                                                                                                                                                                                                                                                                                                                                                                                                                                                                                   |
| Diameter (mm): 107                                                                                                                                                                                                                                                                                                                                                                                                                                                                                                                                                                                                                                                                                                                                                                                                                                                                                                                                                                                                                                                                                                                                                                                                                                                                                                                                                                                                                                                                                                                                                                                                                                                                                                                                                                                                                                                                                                                                                                                                                                                                                                             |
| Diameter (in): 4 <sup>3</sup> / <sub>16</sub>                                                                                                                                                                                                                                                                                                                                                                                                                                                                                                                                                                                                                                                                                                                                                                                                                                                                                                                                                                                                                                                                                                                                                                                                                                                                                                                                                                                                                                                                                                                                                                                                                                                                                                                                                                                                                                                                                                                                                                                                                                                                                  |
| Height (mm): 112                                                                                                                                                                                                                                                                                                                                                                                                                                                                                                                                                                                                                                                                                                                                                                                                                                                                                                                                                                                                                                                                                                                                                                                                                                                                                                                                                                                                                                                                                                                                                                                                                                                                                                                                                                                                                                                                                                                                                                                                                                                                                                               |
| Height (in): $4\frac{7}{16}$                                                                                                                                                                                                                                                                                                                                                                                                                                                                                                                                                                                                                                                                                                                                                                                                                                                                                                                                                                                                                                                                                                                                                                                                                                                                                                                                                                                                                                                                                                                                                                                                                                                                                                                                                                                                                                                                                                                                                                                                                                                                                                   |
| Ceiling Thickness (mm): 10 / 12.5 / 15                                                                                                                                                                                                                                                                                                                                                                                                                                                                                                                                                                                                                                                                                                                                                                                                                                                                                                                                                                                                                                                                                                                                                                                                                                                                                                                                                                                                                                                                                                                                                                                                                                                                                                                                                                                                                                                                                                                                                                                                                                                                                         |
| Ceiling Thickness (in): 3/8 or 1/2 or 9/16                                                                                                                                                                                                                                                                                                                                                                                                                                                                                                                                                                                                                                                                                                                                                                                                                                                                                                                                                                                                                                                                                                                                                                                                                                                                                                                                                                                                                                                                                                                                                                                                                                                                                                                                                                                                                                                                                                                                                                                                                                                                                     |
| Min. Recessing Depth (mm): 130                                                                                                                                                                                                                                                                                                                                                                                                                                                                                                                                                                                                                                                                                                                                                                                                                                                                                                                                                                                                                                                                                                                                                                                                                                                                                                                                                                                                                                                                                                                                                                                                                                                                                                                                                                                                                                                                                                                                                                                                                                                                                                 |
| Min. Recessing Depth (in): 5 1/8                                                                                                                                                                                                                                                                                                                                                                                                                                                                                                                                                                                                                                                                                                                                                                                                                                                                                                                                                                                                                                                                                                                                                                                                                                                                                                                                                                                                                                                                                                                                                                                                                                                                                                                                                                                                                                                                                                                                                                                                                                                                                               |
| Light Distribution: Adjustable / Downlight                                                                                                                                                                                                                                                                                                                                                                                                                                                                                                                                                                                                                                                                                                                                                                                                                                                                                                                                                                                                                                                                                                                                                                                                                                                                                                                                                                                                                                                                                                                                                                                                                                                                                                                                                                                                                                                                                                                                                                                                                                                                                     |
| Weight (kg): 0.452                                                                                                                                                                                                                                                                                                                                                                                                                                                                                                                                                                                                                                                                                                                                                                                                                                                                                                                                                                                                                                                                                                                                                                                                                                                                                                                                                                                                                                                                                                                                                                                                                                                                                                                                                                                                                                                                                                                                                                                                                                                                                                             |
| Weight (lbs): 1                                                                                                                                                                                                                                                                                                                                                                                                                                                                                                                                                                                                                                                                                                                                                                                                                                                                                                                                                                                                                                                                                                                                                                                                                                                                                                                                                                                                                                                                                                                                                                                                                                                                                                                                                                                                                                                                                                                                                                                                                                                                                                                |
| Fixture Finish: SSR / BKV / CWI / CRY / HAB / UFT / ITA / RUA / FTG / MYG                                                                                                                                                                                                                                                                                                                                                                                                                                                                                                                                                                                                                                                                                                                                                                                                                                                                                                                                                                                                                                                                                                                                                                                                                                                                                                                                                                                                                                                                                                                                                                                                                                                                                                                                                                                                                                                                                                                                                                                                                                                      |
| LOD / PUS / FRO / FUP / KIA / POP / BLS / SPG / MEY / GOH / GUM / CHC /                                                                                                                                                                                                                                                                                                                                                                                                                                                                                                                                                                                                                                                                                                                                                                                                                                                                                                                                                                                                                                                                                                                                                                                                                                                                                                                                                                                                                                                                                                                                                                                                                                                                                                                                                                                                                                                                                                                                                                                                                                                        |
| COM / ABZ / JAG / OBR / MOS / ROR                                                                                                                                                                                                                                                                                                                                                                                                                                                                                                                                                                                                                                                                                                                                                                                                                                                                                                                                                                                                                                                                                                                                                                                                                                                                                                                                                                                                                                                                                                                                                                                                                                                                                                                                                                                                                                                                                                                                                                                                                                                                                              |
| Fixture Material: Aluminum Die Cast                                                                                                                                                                                                                                                                                                                                                                                                                                                                                                                                                                                                                                                                                                                                                                                                                                                                                                                                                                                                                                                                                                                                                                                                                                                                                                                                                                                                                                                                                                                                                                                                                                                                                                                                                                                                                                                                                                                                                                                                                                                                                            |
| Cut-out Measurements: 98mm / 3 7/8"                                                                                                                                                                                                                                                                                                                                                                                                                                                                                                                                                                                                                                                                                                                                                                                                                                                                                                                                                                                                                                                                                                                                                                                                                                                                                                                                                                                                                                                                                                                                                                                                                                                                                                                                                                                                                                                                                                                                                                                                                                                                                            |
| ELECTRICAL                                                                                                                                                                                                                                                                                                                                                                                                                                                                                                                                                                                                                                                                                                                                                                                                                                                                                                                                                                                                                                                                                                                                                                                                                                                                                                                                                                                                                                                                                                                                                                                                                                                                                                                                                                                                                                                                                                                                                                                                                                                                                                                     |
|                                                                                                                                                                                                                                                                                                                                                                                                                                                                                                                                                                                                                                                                                                                                                                                                                                                                                                                                                                                                                                                                                                                                                                                                                                                                                                                                                                                                                                                                                                                                                                                                                                                                                                                                                                                                                                                                                                                                                                                                                                                                                                                                |