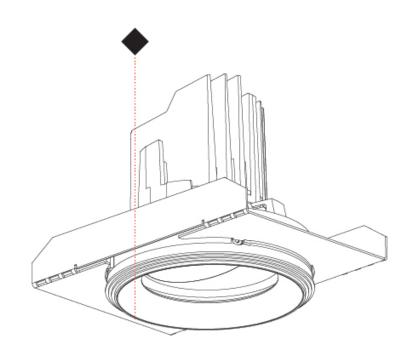

#### GENERAL Series: Bionia

| Series: Bioniq                                                                                            |
|-----------------------------------------------------------------------------------------------------------|
| Subseries: Bioniq Round Semi Adjustable                                                                   |
| Brand: Prolicht                                                                                           |
| Division: Architectural                                                                                   |
| Mounting Type: Trimless                                                                                   |
| Mounting Location: Ceiling                                                                                |
| Subcategory: Downlight                                                                                    |
| PHYSICAL                                                                                                  |
| Shape: Round                                                                                              |
| Diameter (mm): 107                                                                                        |
| Diameter (in): $4\frac{3}{16}$                                                                            |
| Height (mm): 112                                                                                          |
| Height (in): $4\frac{7}{16}$                                                                              |
| Ceiling Thickness (mm): 10 / 12.5 / 15 / 25                                                               |
| Ceiling Thickness (in): 3/8 or 1/2 or 9/16 or 1                                                           |
| Min. Recessing Depth (mm): 130                                                                            |
| Min. Recessing Depth (in): $5\frac{1}{8}$                                                                 |
| Light Distribution: Adjustable / Downlight                                                                |
| Weight (kg): 0.624                                                                                        |
| Weight (lbs): 1.38                                                                                        |
| Fixture Finish: SSR / BKV / CWI / CRY / HAB / UFT / ITA / RUA / FTG / MYG /                               |
| LOD / PUS / FRO / FUP / KIA / POP / BLS / SPG / MEY / GOH / GUM / CHC / COM / ABZ / JAG / OBR / MOS / ROR |
| Fixture Material: Aluminum Die Cast                                                                       |
| Cut-out Measurements: 🛛 111mm / 4 3/8"                                                                    |
| Upon Request: Unique Ceiling Thickness                                                                    |
| ELECTRICAL                                                                                                |
| Lamp Type: LED (Zhaga Standard)                                                                           |
| Input Wattage (W): 13.2 / 16.5                                                                            |
| Total Output Wattage (W): 12.1 / 14.7                                                                     |
| Dimming: Tri-Mode (Non-Dimming and Phase Dimming (120Vac only) and 0-10V Dimming)                         |
| Driver Included: No                                                                                       |
| Driver Location: Recessed Housing                                                                         |
| Driver Type: Constant Current - Universal                                                                 |
| Driver Class: Class 2                                                                                     |
| Housing: See components                                                                                   |
| Input Voltage (V): 120 - 277                                                                              |
| Constant Current (MA): 350                                                                                |
| LED                                                                                                       |
| Number of LEDs: 1                                                                                         |
|                                                                                                           |

### GENERAL

| CENERALE CONTRACTOR OF CONTRAC |
|--------------------------------------------------------------------------------------------------------------------------------------------------------------------------------------------------------------------------------------------------------------------------------------------------------------------------------------------------------------------------------------------------------------------------------------------------------------------------------------------------------------------------------------------------------------------------------------------------------------------------------------------------------------------------------------------------------------------------------------------------------------------------------------------------------------------------------------------------------------------------------------------------------------------------------------------------------------------------------------------------------------------------------------------------------------------------------------------------------------------------------------------------------------------------------------------------------------------------------------------------------------------------------------------------------------------------------------------------------------------------------------------------------------------------------------------------------------------------------------------------------------------------------------------------------------------------------------------------------------------------------------------------------------------------------------------------------------------------------------------------------------------------------------------------------------------------------------------------------------------------------------------------------------------------------------------------------------------------------------------------------------------------------------------------------------------------------------------------------------------------------|
| Series: Bioniq                                                                                                                                                                                                                                                                                                                                                                                                                                                                                                                                                                                                                                                                                                                                                                                                                                                                                                                                                                                                                                                                                                                                                                                                                                                                                                                                                                                                                                                                                                                                                                                                                                                                                                                                                                                                                                                                                                                                                                                                                                                                                                                 |
| Subseries: Bioniq Round Semi Adjustable                                                                                                                                                                                                                                                                                                                                                                                                                                                                                                                                                                                                                                                                                                                                                                                                                                                                                                                                                                                                                                                                                                                                                                                                                                                                                                                                                                                                                                                                                                                                                                                                                                                                                                                                                                                                                                                                                                                                                                                                                                                                                        |
| Brand: Prolicht                                                                                                                                                                                                                                                                                                                                                                                                                                                                                                                                                                                                                                                                                                                                                                                                                                                                                                                                                                                                                                                                                                                                                                                                                                                                                                                                                                                                                                                                                                                                                                                                                                                                                                                                                                                                                                                                                                                                                                                                                                                                                                                |
| Division: Architectural                                                                                                                                                                                                                                                                                                                                                                                                                                                                                                                                                                                                                                                                                                                                                                                                                                                                                                                                                                                                                                                                                                                                                                                                                                                                                                                                                                                                                                                                                                                                                                                                                                                                                                                                                                                                                                                                                                                                                                                                                                                                                                        |
| Mounting Type: Recessed                                                                                                                                                                                                                                                                                                                                                                                                                                                                                                                                                                                                                                                                                                                                                                                                                                                                                                                                                                                                                                                                                                                                                                                                                                                                                                                                                                                                                                                                                                                                                                                                                                                                                                                                                                                                                                                                                                                                                                                                                                                                                                        |
| Mounting Location: Ceiling                                                                                                                                                                                                                                                                                                                                                                                                                                                                                                                                                                                                                                                                                                                                                                                                                                                                                                                                                                                                                                                                                                                                                                                                                                                                                                                                                                                                                                                                                                                                                                                                                                                                                                                                                                                                                                                                                                                                                                                                                                                                                                     |
| Subcategory: Downlight                                                                                                                                                                                                                                                                                                                                                                                                                                                                                                                                                                                                                                                                                                                                                                                                                                                                                                                                                                                                                                                                                                                                                                                                                                                                                                                                                                                                                                                                                                                                                                                                                                                                                                                                                                                                                                                                                                                                                                                                                                                                                                         |
| PHYSICAL                                                                                                                                                                                                                                                                                                                                                                                                                                                                                                                                                                                                                                                                                                                                                                                                                                                                                                                                                                                                                                                                                                                                                                                                                                                                                                                                                                                                                                                                                                                                                                                                                                                                                                                                                                                                                                                                                                                                                                                                                                                                                                                       |
| Shape: Round                                                                                                                                                                                                                                                                                                                                                                                                                                                                                                                                                                                                                                                                                                                                                                                                                                                                                                                                                                                                                                                                                                                                                                                                                                                                                                                                                                                                                                                                                                                                                                                                                                                                                                                                                                                                                                                                                                                                                                                                                                                                                                                   |
| Diameter (mm): 107                                                                                                                                                                                                                                                                                                                                                                                                                                                                                                                                                                                                                                                                                                                                                                                                                                                                                                                                                                                                                                                                                                                                                                                                                                                                                                                                                                                                                                                                                                                                                                                                                                                                                                                                                                                                                                                                                                                                                                                                                                                                                                             |
| Diameter (in): 4 <sup>3</sup> / <sub>16</sub>                                                                                                                                                                                                                                                                                                                                                                                                                                                                                                                                                                                                                                                                                                                                                                                                                                                                                                                                                                                                                                                                                                                                                                                                                                                                                                                                                                                                                                                                                                                                                                                                                                                                                                                                                                                                                                                                                                                                                                                                                                                                                  |
| Height (mm): 112                                                                                                                                                                                                                                                                                                                                                                                                                                                                                                                                                                                                                                                                                                                                                                                                                                                                                                                                                                                                                                                                                                                                                                                                                                                                                                                                                                                                                                                                                                                                                                                                                                                                                                                                                                                                                                                                                                                                                                                                                                                                                                               |
| Height (in): $4\frac{7}{16}$                                                                                                                                                                                                                                                                                                                                                                                                                                                                                                                                                                                                                                                                                                                                                                                                                                                                                                                                                                                                                                                                                                                                                                                                                                                                                                                                                                                                                                                                                                                                                                                                                                                                                                                                                                                                                                                                                                                                                                                                                                                                                                   |
| Ceiling Thickness (mm): 10 / 12.5 / 15                                                                                                                                                                                                                                                                                                                                                                                                                                                                                                                                                                                                                                                                                                                                                                                                                                                                                                                                                                                                                                                                                                                                                                                                                                                                                                                                                                                                                                                                                                                                                                                                                                                                                                                                                                                                                                                                                                                                                                                                                                                                                         |
| Ceiling Thickness (in): 3/8 or 1/2 or 9/16                                                                                                                                                                                                                                                                                                                                                                                                                                                                                                                                                                                                                                                                                                                                                                                                                                                                                                                                                                                                                                                                                                                                                                                                                                                                                                                                                                                                                                                                                                                                                                                                                                                                                                                                                                                                                                                                                                                                                                                                                                                                                     |
| Min. Recessing Depth (mm): 130                                                                                                                                                                                                                                                                                                                                                                                                                                                                                                                                                                                                                                                                                                                                                                                                                                                                                                                                                                                                                                                                                                                                                                                                                                                                                                                                                                                                                                                                                                                                                                                                                                                                                                                                                                                                                                                                                                                                                                                                                                                                                                 |
| Min. Recessing Depth (in): 5 1/8                                                                                                                                                                                                                                                                                                                                                                                                                                                                                                                                                                                                                                                                                                                                                                                                                                                                                                                                                                                                                                                                                                                                                                                                                                                                                                                                                                                                                                                                                                                                                                                                                                                                                                                                                                                                                                                                                                                                                                                                                                                                                               |
| Light Distribution: Adjustable / Downlight                                                                                                                                                                                                                                                                                                                                                                                                                                                                                                                                                                                                                                                                                                                                                                                                                                                                                                                                                                                                                                                                                                                                                                                                                                                                                                                                                                                                                                                                                                                                                                                                                                                                                                                                                                                                                                                                                                                                                                                                                                                                                     |
| Weight (kg): 0.452                                                                                                                                                                                                                                                                                                                                                                                                                                                                                                                                                                                                                                                                                                                                                                                                                                                                                                                                                                                                                                                                                                                                                                                                                                                                                                                                                                                                                                                                                                                                                                                                                                                                                                                                                                                                                                                                                                                                                                                                                                                                                                             |
| Weight (lbs): 1                                                                                                                                                                                                                                                                                                                                                                                                                                                                                                                                                                                                                                                                                                                                                                                                                                                                                                                                                                                                                                                                                                                                                                                                                                                                                                                                                                                                                                                                                                                                                                                                                                                                                                                                                                                                                                                                                                                                                                                                                                                                                                                |
| Fixture Finish: SSR / BKV / CWI / CRY / HAB / UFT / ITA / RUA / FTG / MYG                                                                                                                                                                                                                                                                                                                                                                                                                                                                                                                                                                                                                                                                                                                                                                                                                                                                                                                                                                                                                                                                                                                                                                                                                                                                                                                                                                                                                                                                                                                                                                                                                                                                                                                                                                                                                                                                                                                                                                                                                                                      |
| LOD / PUS / FRO / FUP / KIA / POP / BLS / SPG / MEY / GOH / GUM / CHC /                                                                                                                                                                                                                                                                                                                                                                                                                                                                                                                                                                                                                                                                                                                                                                                                                                                                                                                                                                                                                                                                                                                                                                                                                                                                                                                                                                                                                                                                                                                                                                                                                                                                                                                                                                                                                                                                                                                                                                                                                                                        |
| COM / ABZ / JAG / OBR / MOS / ROR                                                                                                                                                                                                                                                                                                                                                                                                                                                                                                                                                                                                                                                                                                                                                                                                                                                                                                                                                                                                                                                                                                                                                                                                                                                                                                                                                                                                                                                                                                                                                                                                                                                                                                                                                                                                                                                                                                                                                                                                                                                                                              |
| Fixture Material: Aluminum Die Cast                                                                                                                                                                                                                                                                                                                                                                                                                                                                                                                                                                                                                                                                                                                                                                                                                                                                                                                                                                                                                                                                                                                                                                                                                                                                                                                                                                                                                                                                                                                                                                                                                                                                                                                                                                                                                                                                                                                                                                                                                                                                                            |
| Cut-out Measurements: 98mm / 3 7/8"                                                                                                                                                                                                                                                                                                                                                                                                                                                                                                                                                                                                                                                                                                                                                                                                                                                                                                                                                                                                                                                                                                                                                                                                                                                                                                                                                                                                                                                                                                                                                                                                                                                                                                                                                                                                                                                                                                                                                                                                                                                                                            |
| ELECTRICAL                                                                                                                                                                                                                                                                                                                                                                                                                                                                                                                                                                                                                                                                                                                                                                                                                                                                                                                                                                                                                                                                                                                                                                                                                                                                                                                                                                                                                                                                                                                                                                                                                                                                                                                                                                                                                                                                                                                                                                                                                                                                                                                     |
|                                                                                                                                                                                                                                                                                                                                                                                                                                                                                                                                                                                                                                                                                                                                                                                                                                                                                                                                                                                                                                                                                                                                                                                                                                                                                                                                                                                                                                                                                                                                                                                                                                                                                                                                                                                                                                                                                                                                                                                                                                                                                                                                |